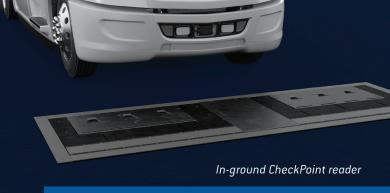

# AUTOMATED TOOL THAT HELPS TAKE LABOR OUT OF THE TIRE INSPECTION PROCESS

Bring your fleet inspection to the next level with Goodyear® CheckPoint. This innovative technology enables inspection of large quantities of vehicles when they return from the road. CheckPoint offers real-time tire diagnostics, capturing tread depth as well as tire pressure with patented PressureSense Technology™. User-friendly reports help you monitor your fleet's tires so you can proactively address your service needs. Available in above-ground and in-ground systems. Want to increase uptime and reduce repair costs? CheckPoint can help.