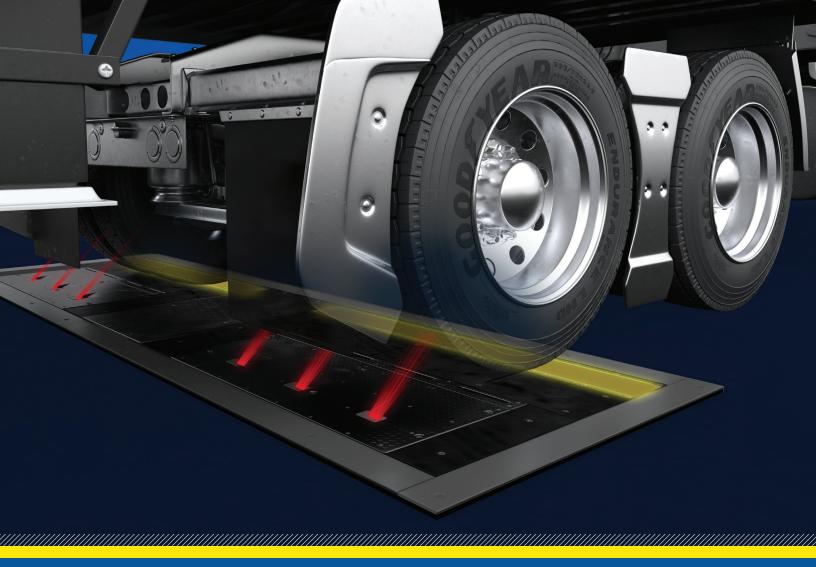

# AUTOMATED TOOL THAT HELPS TAKE LABOR OUT OF THE TIRE INSPECTION PROCESS

Bring your fleet inspection to the next level with Goodyear® CheckPoint. This innovative technology enables inspection of large quantities of vehicles when they return from the road. CheckPoint offers real-time tire diagnostics, capturing tread depth as well as tire pressure with patented PressureSense Technology™. User-friendly reports help you monitor your fleet's tires so you can proactively address your service needs. Available in above-ground and in-ground systems. Want to increase uptime and reduce repair costs? CheckPoint can help.

Goodyear PressureSense Technology includes patented on-ground sensors and an Al-driven algorithm. This technology accurately calculates tire pressure without any additional equipment needed to be installed on your trucks.

THE AUTOMATED DRIVE-OVER READER HELPS SAVE FLEETS TIME AND MONEY.