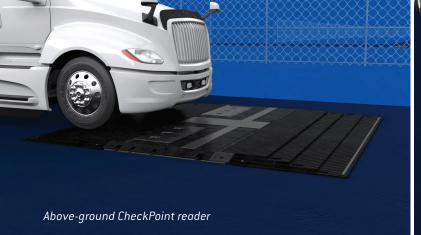

# AUTOMATED TOOL THAT HELPS TAKE LABOR OUT OF THE TIRE INSPECTION PROCESS

Bring your fleet inspection to the next level with Goodyear® CheckPoint. This innovative technology enables inspection of large quantities of vehicles when they return from the road. CheckPoint offers real-time tire diagnostics, capturing tread depth as well as tire pressure with patented PressureSense Technology™. User-friendly reports help you monitor your fleet's tires so you can proactively address your service needs. Available in above-ground and in-ground systems. Want to increase uptime and reduce repair costs? CheckPoint can help.