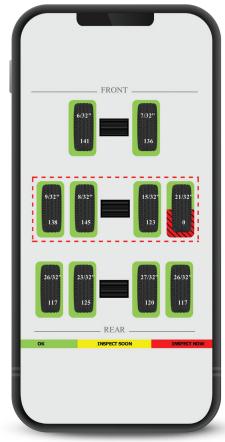

### **CAPTURES**

- VEHICLE ID
- AUTOMATED TREAD DEPTH
- AUTOMATED TIRE PRESSURE

#### **PROVIDES**

- LARGE-SCALE AUTOMATED INSPECTION
- ACTIONABLE ALERTS & REPORTING
- IDENTIFIES MISMATCHED DUALS

Email alerts are immediately sent when issues are detected

To find out how CheckPoint™ can help your fleet reduce downtime, streamline operations and minimize costs, contact Goodyear® today for a consultation or go to goodyeartrucktires.com/request.